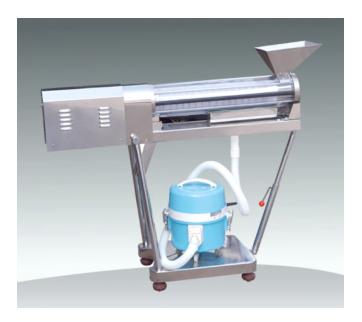

## HPJ-B Model Capsule Polisher

The whole machine is made of stainless steel and it is can polish different size of hard capsules ...Machine is complete with the following:All Stainless steel contact parts:SS polishing tube,SS brush Shaft and Cover,SS cleaning Chamber,SS end caps.