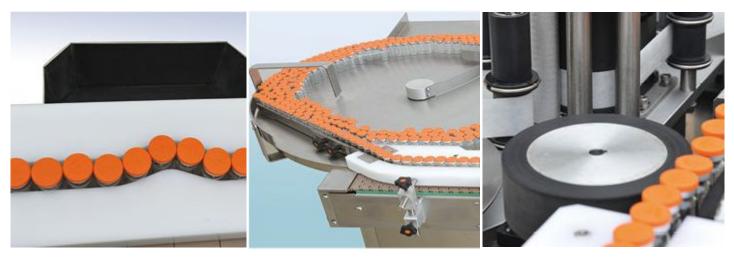

## Contrivance Feature

- U-shaped channel out bottles
- Special design of the u-shaped channel to eliminate bottle, ensure the continuity of the equipment operation, improve the production efficiency.
- Rotating disc feeder
- Smooth, smooth and buffer space is large.
- Rubber wheel points bottles of institutions
- Differential ponit bottles,replace the specification convenient and fast.