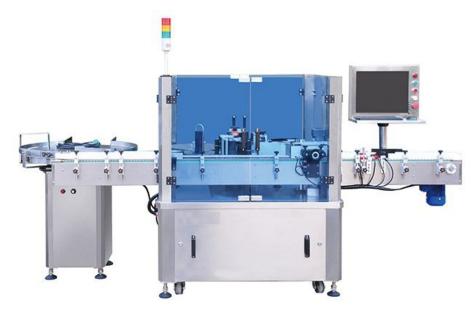

## S-400 vertical labeling machine(with shield)

## Device description

- Applicable to all kinds of schering bottles, bottle of syrup and other round bottles of vertical labeling, equipped with CCD visual identification system and leak detection to eliminate system.
- Adopts rotary feeding method, artificial feeding or connection to use.
- Use imported well-known brand servo motor, the speed, high precision and good stability.
- Use rubber wheel differential separation mechanism, can be stepless speed regulation, separated into any spacing, change without changing the product specifications.
- Roll wheel attached to the bottle, label stickup and firm, rapid and convenient adjustment.