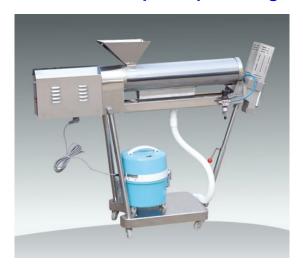

## **HPJ-A Model Capsule polishing and sorter machine**

The machine is made is made of stainless steel and it is polishing machine with sorting function. It can also eliminate capsule, such as not-fully filled capsule, empty capsule, and not covered capsule, etc.

Machine is complete with the following:All Stainless steel contact parts:SS polishing tube,SS brush Shaft and Cover,SS cleaning Chamber,SS end caps.