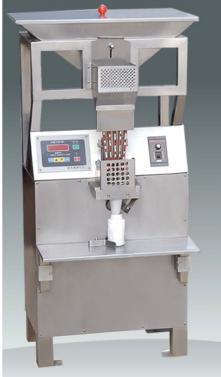

## **HP-A Capsule Counting Machine**

It is a professional hard capsule counting machine, which also equipped automatic counting device .It has features of operation and the counting speed can be adjusted by manual loading the bottle speed. The bottle will stop counting when the one bottle is full and it can start counting when empty bottle is loaded.

## **Technical Data:**

| standard capsule        | 00#0#1#2#3#4#           |
|-------------------------|-------------------------|
| production capacity     | 500-800 capsule /minute |
| Power (kw)              | 90PK 60YY-60            |
| Power supply            | 220V 50HZ               |
| weight (kg)             | 58KG                    |
| Overall dimensions (mm) | 580X450X1100(mm)        |