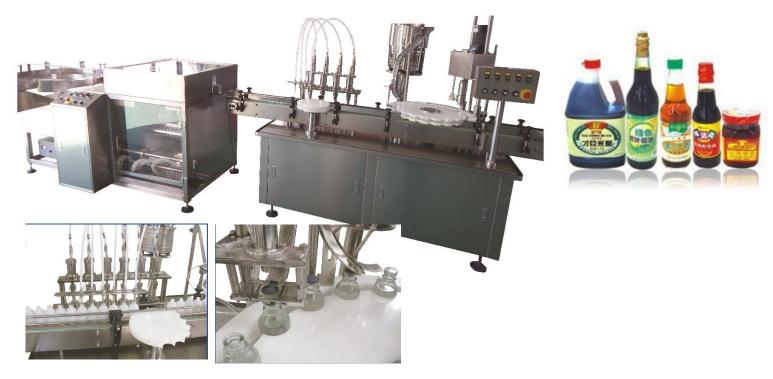

## S--XGSZ liquid filling and capping production line

Bottle Unscrambler →Bottle washing machine → liquid filling →Capping Machine → labeling machine

## **Uses:**

This production filling line which includes bottle turntable,ultrasonic washing machine ,filling plugging and capping machine, can make bottle clean and dry ,blow as well with filling process etc,can connect with labeling machine

## **Characteristic:**

Outer materail is 304 stainless steel and the material of filling parts is SS316L stainless steel, it complies with GMP regulation and can be suitable for several bottle specifications, stable running ,low noice, precise filling ,low bottle breakage ration ,high qualified product ration, low energy consumption .The whole line an single machine control or interlock control.