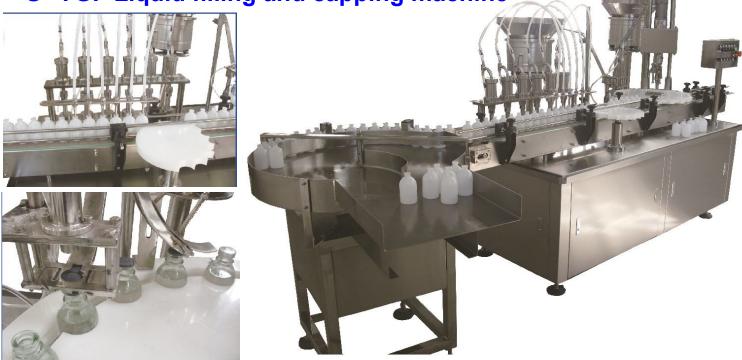

## S--YGF Liquid filling and capping machine

**Uses:** This machine is one of the traditional filling stoppering and capping machine ,advanced design,reasonable structure,can automatically complete filling, stoppering and capping process, is suitable for the syrup,tincture ,wine a variety of materials ,such as ,no bottle no filling ,for bottle no stoppering(plug),and other functions, Can be used stand-alone,and also can be used for filling line. This machine completely accords with the new GMP requirements.

## **Brief Introduction:**

The machine is applied filling and stoppering and capping glass bottle,plastic bottle from 20-500ml
Adopted linear type filling ,mechanic way to stoppering,cap putting and capping/screw-capping
The machine is easy operate and small footprint, easy maintenance and can be connect to other machine into compact producing line.

4.It is used for pharmaceutical ,food and daily chemical industry. Characteristic:

- > All electric components adopt Siemens or other famous brand
- > High Precision CAM indexer control, positioning precision
- > It has intuitive and convenient operation, no bottle no filling, mearuring accurate
- > Three kinfe centrifugal sealing, to ensure the sealing strong and beautiful
- > Fully in accordance with the GMP standard production