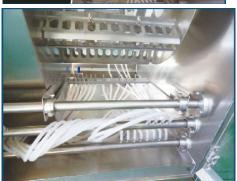

## **Applicant:**

- 1.Applied for all kinds of materials or irregular bottles from 2-500ml, which have bolder .the machine can wash the bottle inside and outside .
- 2.Adopt two times of water and one time of air to washing bottle (drinking water-WFI-purified compressed air and make bottle comply with requirement and dry .