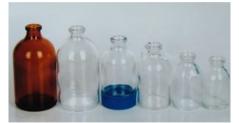

## **Applicant:**

- 1.Applied for all kinds of materials or irregular bottles from 2-500ml, which have bolder .the machine can wash the bottle inside and outside .
- 2.Adopt two times of water and one time of air to washing bottle (drinking water-WFI-purified compressed air and make bottle comply with requirement and dry .