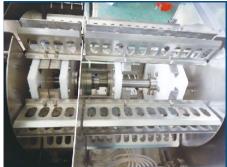

## **Applicant:**

- 1.Applied for all kinds of materials or irregular bottles from 2-500ml, which have bolder .the machine can wash the bottle inside and outside .
- 2.Adopt two times of water and one time of air to washing bottle (drinking water-WFI-purified compressed air and make bottle comply with requirement and dry .