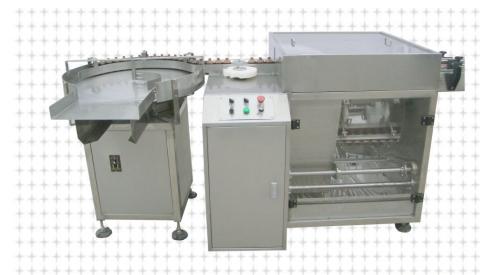

## **S-QCT Ultrasonic bottle washing machine**

bottle washing machine Vials Washing Machine

## **Applicant:**

- 1.Applied for all kinds of materials or irregular bottles from 2-500ml, which have bolder .the machine can wash the bottle inside and outside .
- 2.Adopt two times of water and one time of air to washing bottle (drinking water-WFI-purified compressed air and make bottle comply with requirement and dry .

## **Main Technical Parameters**

| Applied Bottles     | 2-500ml                   |
|---------------------|---------------------------|
| Productive Capacity | 30-120bottles/minute      |
| Power Supply        | 380V 50HZ                 |
| Power               | 1.8KW                     |
| Water Consumption   | 0.6-1t/h                  |
| Compressed Air      | 8m³/h 0.3-0.4kg/cm³       |
| Net Weight          | 500kg                     |
| Dimension           | 1200(L)×1100(W)×1200(H)mm |