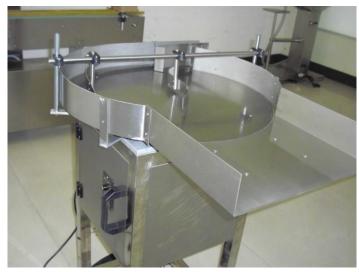

This unscramble bottle machine is the artificial bottles in the round table, wheel rotation will have to dial the conve yor belt into the bottle, into the filling machine for filling.