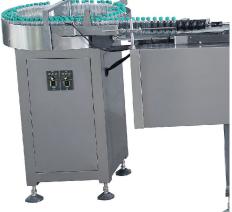

## **Kingpack.** Bottle unscrambler

This unscramble bottle machine is the artificial bottles in the round table, wheel rotation will have to dial the conve yor belt into the bottle, into the filling machine for filling.