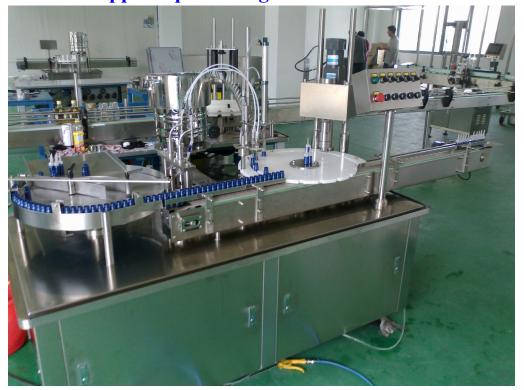

## SKP-2 Dropper liquid filling machine

**Usage:** This machine is mainly suitable for automatic filling, stoppering and screw capping of electronic cigarette liquid, eye drops, nail polish, eye shadow, essential oil, with filling volume less then 50 ml.

## **Machine features:**

- This machine adopts constant torque screw caps, equipped with automatic sliding device, to prevent the cap damage.
- 2. Peristaltic pump filling, measuring precision, convenient manipulation.
- 3. Filling system has function of suck back, avoid liquid leak through.
- 4. Color touch screen display, PLC control system, no bottle no filling, no adding plug, no capping.
- 5. Adding plug device can choose fixed mold or mechanical vacuum mold.
- 6. Machine body is made by 304 stainless steel, easy to dismantle and clean, full compliance with GMP requirements.