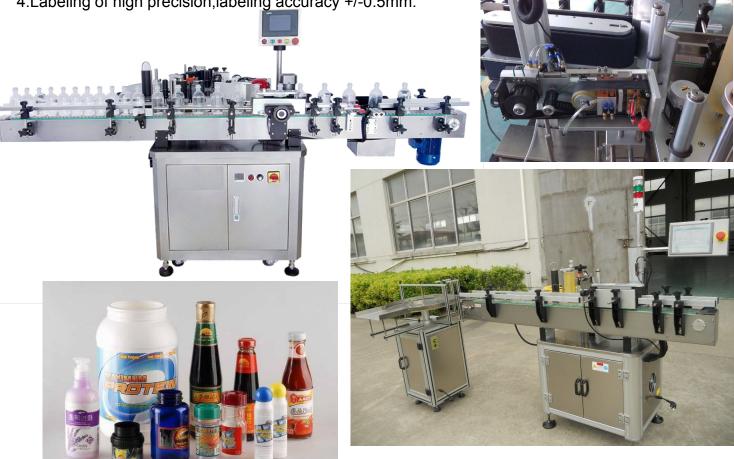

## SKP-120 Automatic labeling machine (For Round Bottle)

## The scope of application:

1. Suitable for round bottles using the fixed point and position of the label.

2. Use rubber wheel differential separation mechanism, can be stepless speed

regulation, separated into any spacing, change without changing the product specifications.

3. Using cylinder orgnaization, the movement speed, applicability of different products.

Rubber wheel rolling stick, service life is long, when positioning labeling labeling label position precision is high.

4.Labeling of high precision, labeling accuracy +/-0.5mm.