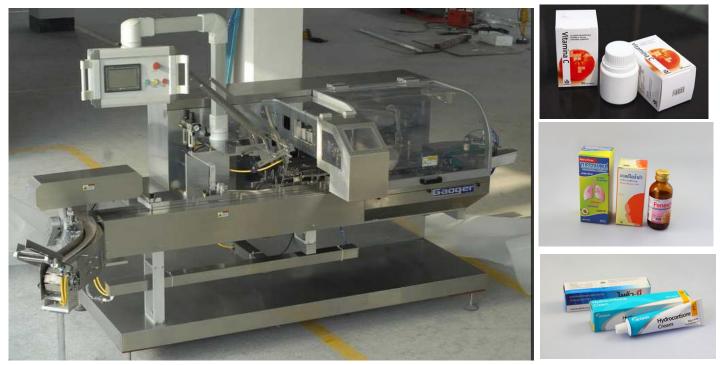

# ZHW-120 Automatic Cartoning Machine(For Packing Ice Cream, Strip)

## **Applicants:**

ZHB-100 multi-functional automatic cartoning machine is widely applied in Bottle,tube,vial and other similar objects cartoning packing. The machine can automatically finish filling packaged objects, folding instruction manual(leaflet), forming(opening) Box, inserting packaged objects, printing.batch No, sealing, output functions.

### **Optional**

The machine can be optional ink jet printer, glue machine, bar code reader, etc..