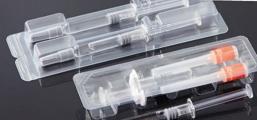

## **Applications:**

The machine suitable for ampoule, vials and pre-filled syringe etc .

**blister packing**, adopts automatic feeding system. Machine feeder can be connect with labeling machine, and output can use with cartoning machine, thus formed a complete automatic packaging production line.