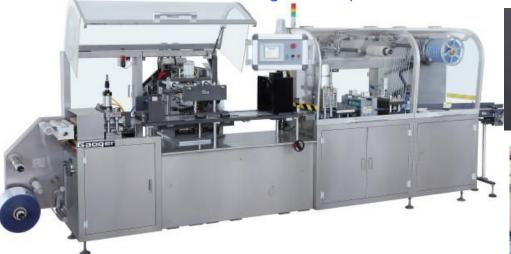

## DHP-250P/350P Blister Packing Machine(Suitable for Alu-PVC.Alu-Alu)

## **Applications:**

The machine suitable for ampoule, vials and pre-filled syringe etc .

**blister packing**, adopts automatic feeding system. Machine feeder can be connect with labeling machine, and output can use with cartoning machine, thus formed a complete automatic packaging production line.

## Feature:

- 1.Machine with GMP standard, adopts PLC control system.
- 2.Uses the servo motor -driven and the main motor is adopts frequency con
- 3. Specially automatic servo drive feeder for ampoule, vial, pre-filled
- 4. Equipped blister forming detection, feeding detect rejection
- 5. Uses the safety cover protection devices to ensure operator safety.

## Main Technical data:

| Maximum blanking frequency  | 25times/minute                          |
|-----------------------------|-----------------------------------------|
| Maximum Working capacity    | DHP-250P:100 blisters/min               |
|                             | DHP-350P:150 blisters/min               |
| Stroke                      | ≤130mm(according to customer's request) |
| Maximum forming area        | DHP-250P:245×130x35mm                   |
|                             | DHP-350P:345x130x35mm                   |
| Packaging materials         | DHP-250P: PVC:260×0.25(0.15-0.5)mm      |
|                             | PTP:260×0.02mm                          |
|                             | DHP-350P: PVC:350×0.25(0.15-0.5)mm      |
|                             | PTP:3500×0.02mm                         |
| Power supply                | 380V or 220V                            |
| Total power                 | DHP-250P: 6Kw                           |
|                             | DHP-350P: 7Kw                           |
| Air flow                    | ≥0.38m³/min                             |
| Dimension of machine(L×W×H) | 4500×850×1700mm                         |
| Weight                      | DHP-250P: 2500kg                        |
|                             | DHP-350P: 3000kg                        |