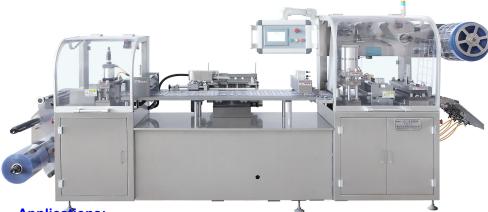

# DPP-250P/350P Blister Packing Machine(Suitable for Alu-PVC.Alu-Alu)

#### **Features:**

1.DPP-250P/350P Blister Packing Machine follows the GMP structure standard,

and adopts PLC touch screen interface control system.

2.All components that contact with pharmaceutical products are made of high

anti-corrosive SUS 316 stainless steel

3. The man motors are equipped with a variable frequency speed controller.

4. Our packing machine are equipped with servo filling system and blister forming detection device.