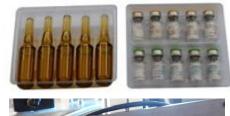

### Applications:

DPP-250P/350P Blister packing machine are widely used for syringe , vials ,injection ,ampoule blister packing.