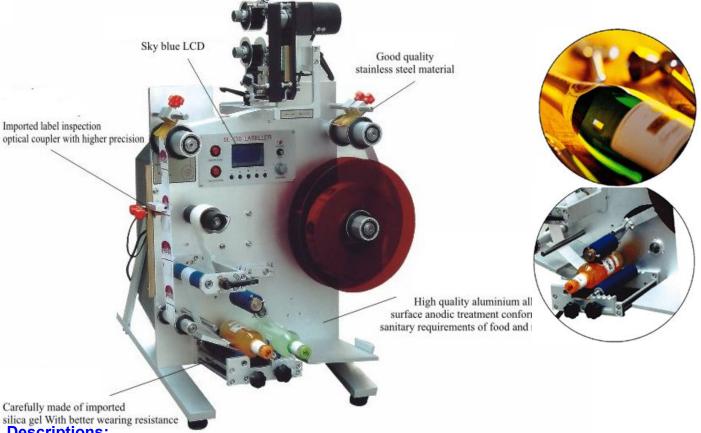

## **Descriptions:**

- 1. Adopt imported electromagnetic clutch with high precision.
- 2. High class aluminum alloy anodic treatment has long service life.
- 3. Adopt famous factory electric engine to ensure high load and long period operation.
- 4.All parts and standardized components are carefully made by adopting stainless steel.
- 5. With PLC control panel, liquid crystal display has the sense of the times.

Imported label inspection optical coupler can ensure high precision.