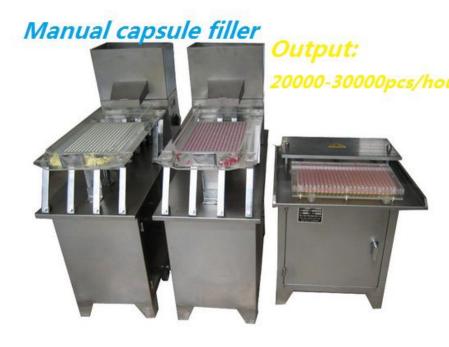

## SKP-400 Manual capsule filling Machine

## **1.Use:**

Used in the gathering of hat and the body of the 00#-4# capsule, and the filling of medicinal powder.

## 2. Characteristic:

Operates simply, maintenance convenient, consumes the electricity to be low, the production efficiency is high, also one machine multipurpose.

- ✓ Application:00#,0#,1#,2#,3#,4# hard capsule
- ✓ Machine Frame: SS 304
- ✓ percent of pass more than 99.85 and not damage of capsule
- ✓ Power: AC220V or 380V
- √ Spare parts: 3years

## **Technical Data:**

| Manual capsule filling Machine | SKP-400                                     |
|--------------------------------|---------------------------------------------|
| Capacity                       | 20000-30000 Capsules/hour                   |
| Suitable capsules:             | #000,#00,0#,1#,2#,3#,4#,5#                  |
| Power                          | 220V/380V,50/ 60Hz 3Ph 2.2KW or as required |
| FPY                            | ≥99.8%                                      |
| Power                          | 470W                                        |
| Dimensions (L x W x H)         | 1,010x 410 x 1,250mm<br>590x520x803 mm      |
| Net Weight                     | 280KG                                       |