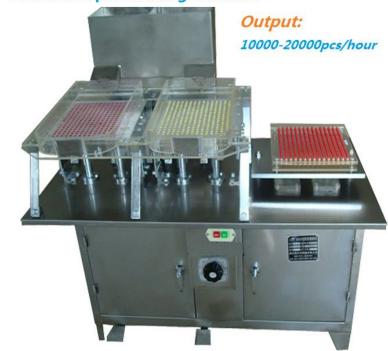

# **SKP-255 Manual capsule filling Machine**

### 2. Characteristic:

Operates simply, maintenance convenient, consumes the electricity to be low, the production efficiency is high, also one machine multipurpose.

- ✓ Application:00#,0#,1#,2#,3#,4# hard capsule
- ✓ Machine Frame: SS 304
- ✓ percent of pass more than 99.85 and not damage of capsule
- ✓ Power: AC220V or 380V
- ✓ Spare parts: 3years

#### **Technical Data:**

| Manual capsule filling Machine | SKP-255                                     |
|--------------------------------|---------------------------------------------|
| Capacity                       | 10000-20000 Capsules/hour                   |
| Suitable capsules:             | #000,#00,0#,1#,2#,3#,4#,5#                  |
| Power                          | 220V/380V,50/ 60Hz 3Ph 2.2KW or as required |
| FPY                            | ≥99.8%                                      |
| Power                          | 470W                                        |
| Dimensions (L x W x H)         | 1150×560×1050mm                             |
| Net Weight                     | 160kg                                       |