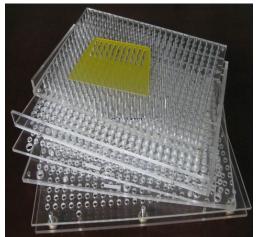

### **1.Use:**

Used in the gathering of hat and the body of the 00#-4# capsule, and the filling of medicinal powder.

### 2. Characteristic:

Operates simply, maintenance convenient, consumes the electricity to be low, the production efficiency is high, also one machine multipurpose.

- ✓ Application:00#,0#,1#,2#,3#,4# hard capsule
- ✓ Machine Frame: SS 304
- ✓ percent of pass more than 99.85 and not damage of capsule
- ✓ Power: AC220V or 380V
- ✓ Spare parts: 3years